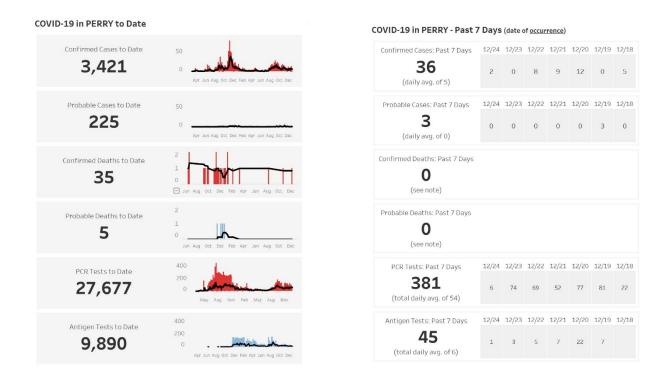

| Probable Cases:          | Past 7 Days                                                                                         | 12/24                            | 12/23 1                            | 2/22 12/21    | 12/20                   | 12/19                   | 12/18    |      |
|                                                                                                                                |                               |                          |                                                                                                     |                                  |                                    |               |                         |                         |          |      |



## 3. Look at data for Perry County





## **Summary of Resources and Links:**

Missouri COVID-19 Dashboard: https://health.mo.gov/living/healthcondiseases/communicable/novel-

coronavirus/data/public-health/county.php

Missouri COVID-19 Vaccine Dashboard: https://health.mo.gov/living/healthcondiseases/communicable/novel-

coronavirus/data/public-health/vaccine-county.php