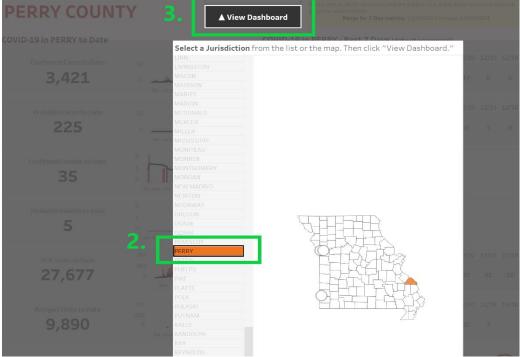

## Instructions for State COVID -19 Dashboard:

- 1. Visit: <u>https://health.mo.gov/living/healthcondiseases/communicable/novel-coronavirus/data/public-health/county.php</u>
- 2. Select a Jurisdiction

| Missouri Department of                                                                                                         | MO.gov Governor Parson        |                          | Find an Agency                                                                                      |                                  | Online Services                    |               | Search                  |                         |          | Q    |
|--------------------------------------------------------------------------------------------------------------------------------|-------------------------------|--------------------------|-----------------------------------------------------------------------------------------------------|----------------------------------|------------------------------------|---------------|-------------------------|-------------------------|----------|------|
| Health & Senior Services                                                                                                       |                               |                          |                                                                                                     |                                  | <b>2</b>                           | • • You [     | BD 🔽                    | Follow (                | Us f     |      |
| Healthy Living Senior & Disability Services Liv                                                                                | censing & F                   | legulations              | Disaster                                                                                            | & Emer                           | gency Pl                           | anning        |                         | Data &                  | Statisti | cs   |
| Public Health - County                                                                                                         |                               |                          |                                                                                                     |                                  |                                    |               |                         |                         |          |      |
| DHSS Home » Healthy Living » Health Conditions & Diseases » Communicable Diseases » COVID-19 » Data » public-health » county   |                               |                          |                                                                                                     |                                  |                                    |               |                         |                         |          |      |
| Details About Metrics Download Data                                                                                            |                               |                          |                                                                                                     |                                  |                                    |               |                         |                         |          |      |
| These Dashboards are a cross-government effort to bring you data about COVID-19 in Missouri. Have questions? Send us an email. |                               |                          |                                                                                                     |                                  |                                    |               |                         |                         |          |      |
| Statewide County Vaccine Sewershed Ma                                                                                          | p So                          | chool Districts          | Demogr                                                                                              | aphics                           |                                    | Healthca      | re Syst                 | em                      | Tes      | ting |
|                                                                                                                                | et to ALL JURI<br>Select a Ju | and n<br>date<br>accura  | on dates: This da<br>icludes data repo<br>itest or death <i>ac</i><br>ate and complete<br>Range for | rted throu<br><i>curred</i> , ar | igh <b>12/26/2</b><br>id are subje | 021. All 7-da | y metrics<br>delay to e | are based<br>nsure data | on the   |      |
| COVID-19 in ALL JURISDICTIONS to Date                                                                                          |                               | COVID 10 in AL           | JURISDICT                                                                                           | IONS                             | Past 7                             | Days (da      | te of <u>occ</u>        | urrence)                | )        |      |
| Confirmed Cases to Date 5K                                                                                                     |                               | Confirmed Cases:<br>16,8 |                                                                                                     | 12/24                            | 12/23 13                           | 2/22 12/21    | 12/20                   | 12/19 :                 | 12/18    |      |
| 801,013 OK                                                                                                                     | Aug Oct Dec                   | (daily avg. of           |                                                                                                     | 1,640                            | 2,886 3,                           | 350 3,082     | 3,133                   | 1,281 1                 | 1,487    |      |
|                                                                                                                                |                               | Probable Cases:          | Past 7 Days                                                                                         | 12/24                            | 12/23 1                            | 2/22 12/21    | 12/20                   | 12/19                   | 12/18    |      |
|                                                                                                                                |                               |                          |                                                                                                     |                                  |                                    |               |                         |                         |          |      |

## 3. Look at data for Perry County