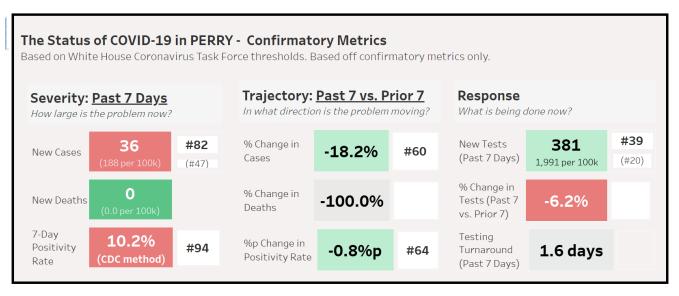

| Probable Cases:          | Past 7 Days                                                                                         | 12/24                            | 12/23 1                            | 2/22 12/21    | 12/20                   | 12/19                   | 12/18    |      |
|                                                                                                                                |                               |                          |                                                                                                     |                                  |                                    |               |                         |                         |          |      |



## 3. Look at data for Perry County





## **Summary of Resources and Links:**

Missouri COVID-19 Dashboard: https://health.mo.gov/living/healthcondiseases/communicable/novel-

coronavirus/data/public-health/county.php

Missouri COVID-19 Vaccine Dashboard: https://health.mo.gov/living/healthcondiseases/communicable/novel-

coronavirus/data/public-health/vaccine-county.php